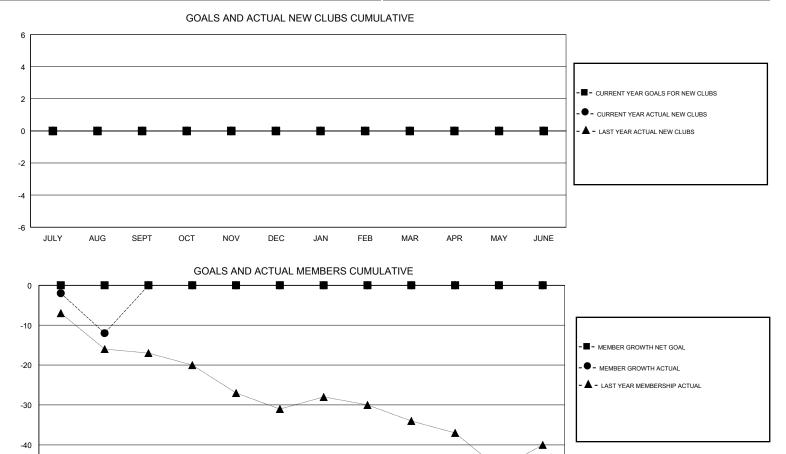

## HOWARD HUDSON

| GMT: HOWARD HUDSON |               |           | LOCA          | ATION IDAHO   |                           |                         | GMT CA                                             |
|--------------------|---------------|-----------|---------------|---------------|---------------------------|-------------------------|----------------------------------------------------|
| Clubs              |               |           |               | Members       |                           |                         |                                                    |
|                    | RESULTS FOR   | 2018-2019 |               |               | RESULTS F                 | OR 2018-2019            |                                                    |
| QUARTER            | NEW CLUB GOAL | NEW CLUBS | DROPPED CLUBS | QUARTER       | MEMBER GROWTH NET<br>GOAL | MEMBER GROWTH<br>ACTUAL | DROPPED<br>MEMBERS ACTUAL<br>(including transfers) |
| JULY/AUG/SEPT      | 0             | 0         | 0             | JULY/AUG/SEPT | 0                         | 1                       | 13                                                 |
| OCT/NOV/DEC        | 0             | 0         | 0             | OCT/NOV/DEC   | 0                         | 0                       | 0                                                  |
| JAN/FEB/MAR        | 0             | 0         | 0             | JAN/FEB/MAR   | 0                         | 0                       | 0                                                  |
| APR/MAY/JUNE       | 0             | 0         | 0             | APR/MAY/JUNE  | 0                         | 0                       | 0                                                  |